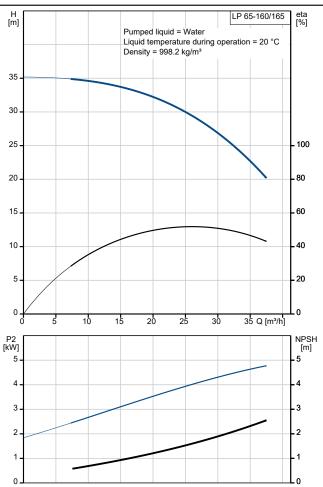

The shaft seal is a corrosion resistant maintenance-free mechanical seal.

Liquid:

Pumped liquid: Water 0 .. 140 °C Liquid temperature range: Selected liquid temperature: 20 °C Density: 998.2 kg/m<sup>3</sup>

Technical:

Pump speed on which pump data are based: 2920 rpm

Rated flow: 25 m³/h Rated head: 30 m Actual impeller diameter: 165 mm Impeller nom: 160 mm Primary shaft seal: **BBUE** 

Materials:

Cast iron Pump housing:

Electrical data:

Power (P2) required by pump: 5.5 kW

Others:

Net weight: 49.9 kg

Company name: Created by: Phone:

**Date:** 17/11/2022

| Description                              | Value                       |
|------------------------------------------|-----------------------------|
| General information:                     |                             |
| Product name:                            | LP 65-160/165<br>A-F-A-BBUE |
| Product No:                              | 48060035                    |
| EAN number:                              | 5700390803353               |
| Price:                                   |                             |
| Technical:                               |                             |
| Pump speed on which pump data are based: | 2920 rpm                    |
| Rated flow:                              | 25 m³/h                     |
| Rated head:                              | 30 m                        |
| Actual impeller diameter:                | 165 mm                      |
| Impeller nom:                            | 160 mm                      |
| Primary shaft seal:                      | BBUE                        |
| Pump version:                            | Α                           |
| Model:                                   | С                           |
| Materials:                               |                             |
| Pump housing:                            | Cast iron                   |
| Pump housing:                            | EN-JL1040                   |
| Pump housing:                            | ASTM 35-40                  |
| Impeller:                                | Stainless steel             |
| Impeller:                                | DIN WNr. 1.4301             |
| Impeller:                                | AISI 304                    |
| Material code:                           | Α                           |
| Installation:                            |                             |
| Max pressure at stated temp:             | 16 bar / 140 °C             |
| Flange standard:                         | DIN                         |
| Pipe connection:                         | DN 65                       |
| Pressure rating:                         | PN 16                       |
| Port-to-port length:                     | 475 mm                      |
| Flange size for motor:                   | F265                        |
| Connect code:                            | F                           |
| Liquid:                                  |                             |
| Pumped liquid:                           | Water                       |
| Liquid temperature range:                | 0 140 °C                    |
| Selected liquid temperature:             | 20 °C                       |
| Density:                                 | 998.2 kg/m³                 |
| Electrical data:                         |                             |
| Power (P2) required by pump:             | 5.5 kW                      |
| Others:                                  |                             |
| Net weight:                              | 49.9 kg                     |
|                                          |                             |